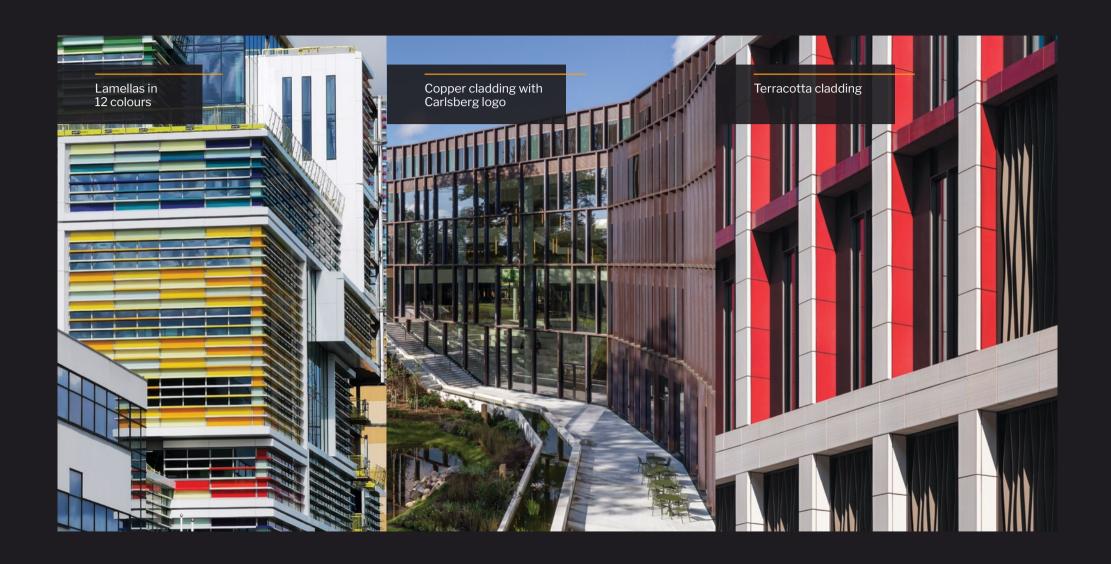

#### Glass

Aluminium glazed structures

Facades

Unitised facades

Windows

Doors

Glass roofs

Bespoke glass solutions