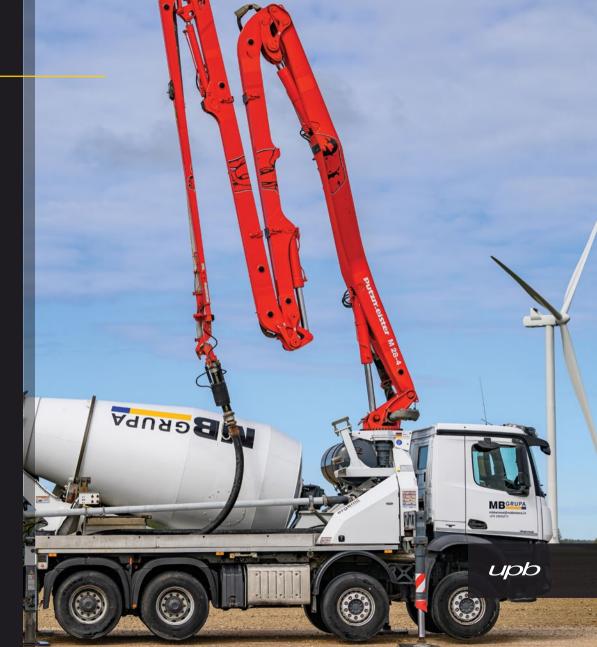

#### Mobile ready-mixed concrete plant

The mobile plant allows to produce concrete directly at the construction site, which is especially important in large and intensive projects to deliver vast quantities of the product accurately and in high quality.

Easily transportable

Production capacity 90 m3 per hour

Can be installed and dismantled within one day

No electrical connection required

Fully automated mixing system

Ongoing quality control