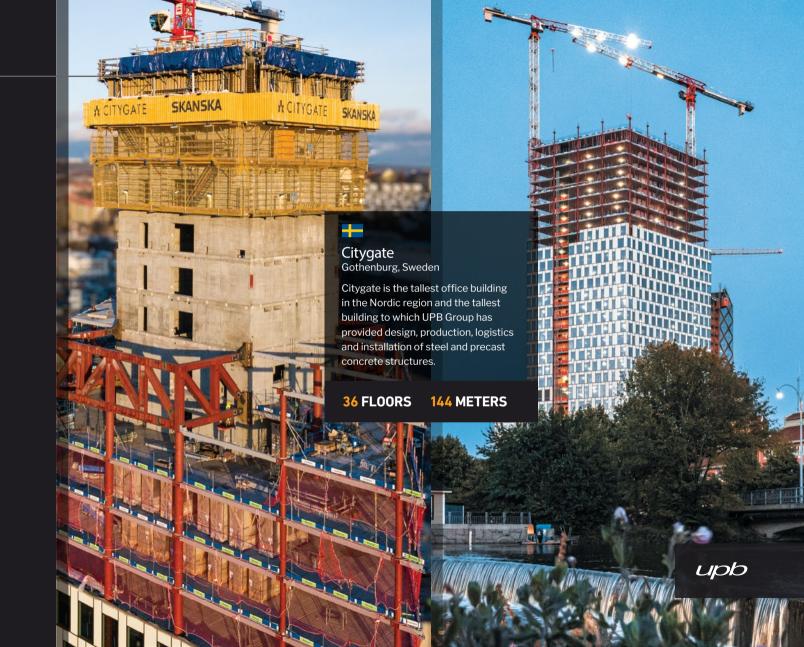

xed concrete network in Latvia, with 11 production facilities, several quarries, and a vast specialized transportation fleet. UPB ready-mixed concrete unit also operates in Sweden.





#### Mobile ready-mixed concrete plant

The mobile plant allows to produce concrete directly at the construction site, which is especially important in large and intensive projects to deliver vast quantities of the product accurately and in high quality.

Easily transportable

Production capacity 90 m3 per hour

Can be installed and dismantled within one day

No electrical connection required

Fully automated mixing system

Ongoing quality control



#### Steel

Steel building structures

Steel structures with large span

Heavy steel structures

Offshore projects

Bridges and other infrastructure projects



### Machinery



Design and engineering



Full life-cycle production



Custom machinery



Conveyor systems



Serial production



Architectural elements



Automatic solutions



#### STEEL AND MACHINERY PRODUCTION COMPLEX



## Infrastructure projects

Highest quality welding and painting

Production according to EN 1090 up to EXC4

Corrosion protection up to C5H

Multiple quality checks

Predictable costs and deadlines



#### Glass

Aluminium glazed structures

Facades

Unitised facades

Windows

Doors

Glass roofs

Bespoke glass solutions



#### GLAZED ALUMINIUM PRODUCTION COMPLEX



#### Unitized facades



Complex elements manufactured in a controlled off-site environment



Less storage area required at the site



Swift installation process



Improved site safety







###