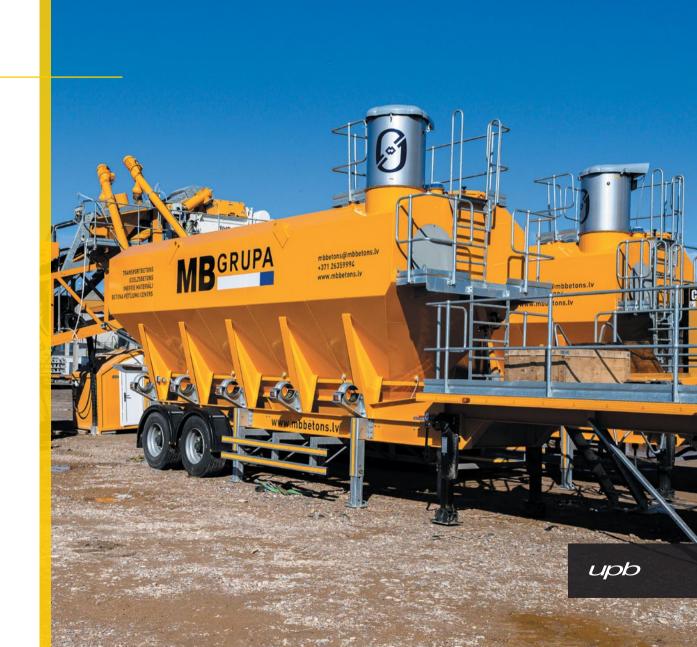

#### The largest and most advanced

ready-mixed concrete network in Latvia, with 11 production facilities, several quarries, and a vast specialized transportation fleet. UPB ready-mixed concrete unit also operates in Sweden.