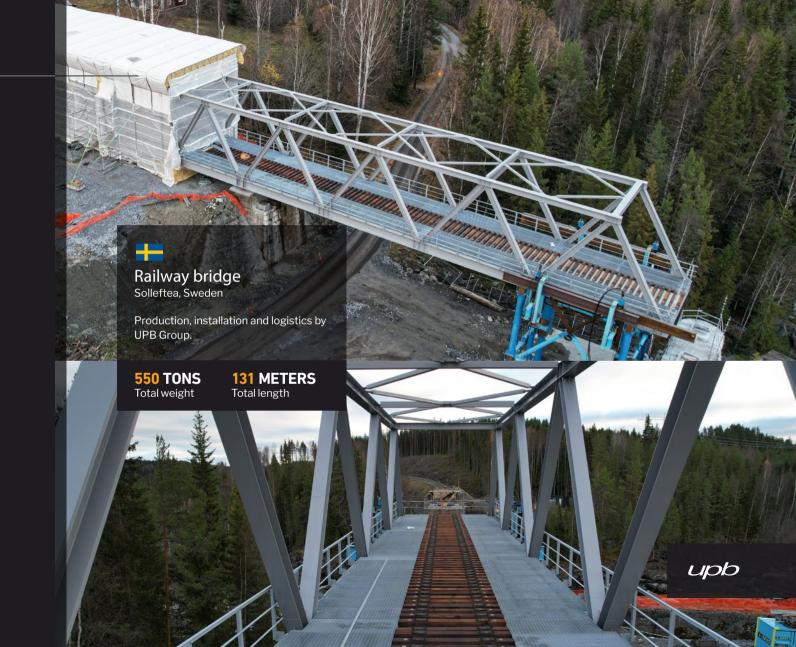

#### Steel

Steel building structures

Steel structures with large span

Heavy steel structures

Offshore projects

Bridges and other infrastructure projects