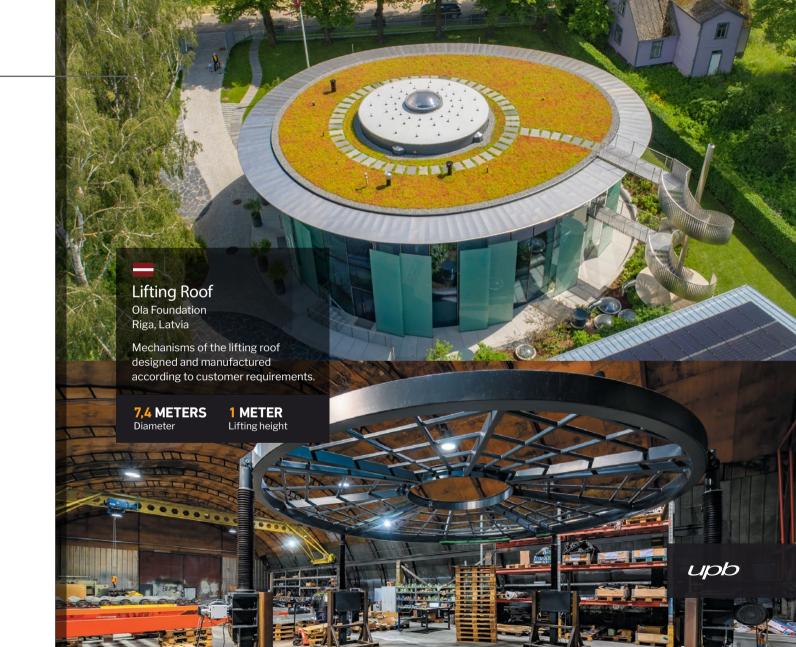

#### Mobile ready-mixed concrete plant

The mobile plant allows to produce concrete directly at the construction site, which is especially important in large and intensive projects to deliver vast quantities of the product accurately and in high quality.

Easily transportable

Production capacity 90 m3 per hour

Can be installed and dismantled within one day

No electrical connection required

Fully automated mixing system

Ongoing quality control



#### Steel

Steel building structures

Steel structures with large span

Heavy steel structures

Offshore projects

Bridges and other infrastructure projects



### Machinery



Design and engineering



Full life-cycle production



Custom machinery



Conveyor systems



Serial production



Architectural elements



Automatic solutions



#### STEEL AND MACHINERY PRODUCTION COMPLEX



## Infrastructure projects

Highest quality welding and painting

Production according to EN 1090 up to EXC4

Corrosion protection up to C5H

Multiple quality checks

Predictable costs and deadlines



#### Glass

Aluminium glazed structures

Facades

Unitised facades

Windows

Doors

Glass roofs

Bespoke glass solutions



#### GLAZED ALUMINIUM PRODUCTION COMPLEX



#### Unitized facades



Complex elements manufactured in a controlled off-site environment



Less storage area required at the site



Swift installation process



Improved site safety







### Energy

Turnkey energy projects

Cogeneration modules for

Natural gas

Biogas

Synthetic gas

Oil gas

Wood gas

Trigeneration solutions



### **Industry 4.0**

Enterprise resource