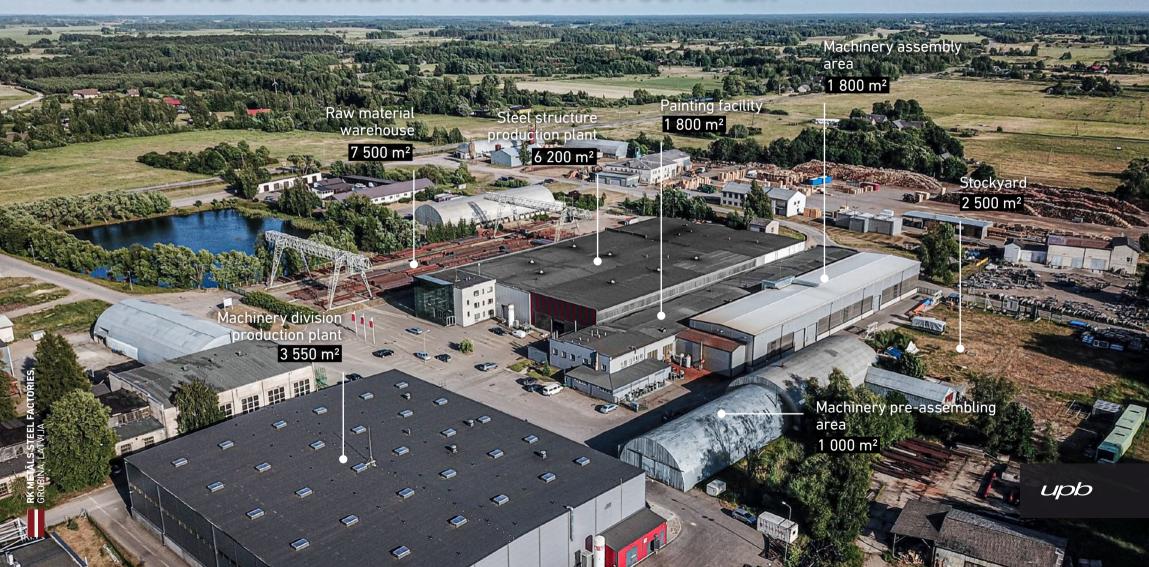

mobile plant allows to produce concrete directly at the construction site, which is especially important in large and intensive projects to deliver vast quantities of the product accurately and in high quality.

Easily transportable

Production capacity 90 m3 per hour

Can be installed and dismantled within one day

No electrical connection required

Fully automated mixing system

Ongoing quality control



#### Steel

Steel building structures

Steel structures with large span

Heavy steel structures

Offshore projects

Bridges and other infrastructure projects



### Machinery



Design and engineering



Full life-cycle production



Custom machinery



Conveyor systems



Serial production



Architectural elements



Automatic solutions



#### STEEL AND MACHINERY PRODUCTION COMPLEX



## Infrastructure projects

Highest quality welding and painting

Production according to EN 1090 up to EXC4

Corrosion protection up to C5H

Multiple quality checks

Predictable costs and deadlines



#### Glass

Aluminium glazed structures

Facades

Unitised facades

Windows

Doors

Glass roofs

Bespoke glass solutions



#### GLAZED ALUMINIUM PRODUCTION COMPLEX



#### Unitized facades



Complex elements manufactured in a controlled off-site environment



Less storage area required at the site



Swift installation process



Improved site safety







### Energy

Turnkey energy projects

Cogeneration modules for

Natural gas

Biogas

Synthetic gas

Oil gas

Wood gas

Trigeneration solutions



### **Industry 4.0**

Enterprise resource planning system "Alto ERP"

Plugins for Tekla