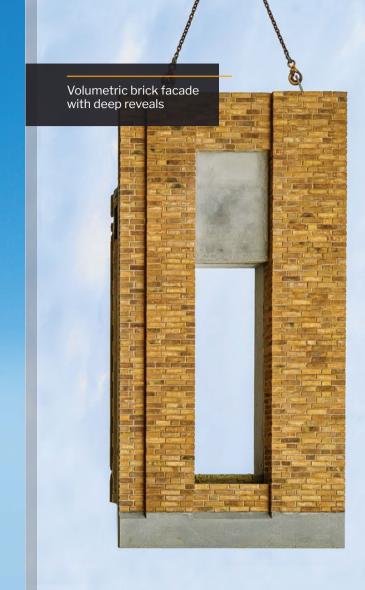

## UPBEXPORT

Overseas, UPB specializes in the design, manufacturing, delivery, and installation of precast concrete and steel building frames.

In addition, we provide a variety of off-site manufactured architectural facade solutions, including precast concrete, glass-reinforced concrete (GRC), unitised facades, and more.

#### AREAS OF EXPERTISE:

Structural frames and architectural facades for buildings of all types

Integration of structures utilizing concrete, steel, and glazed components

Early concept design problem solving and value engineering