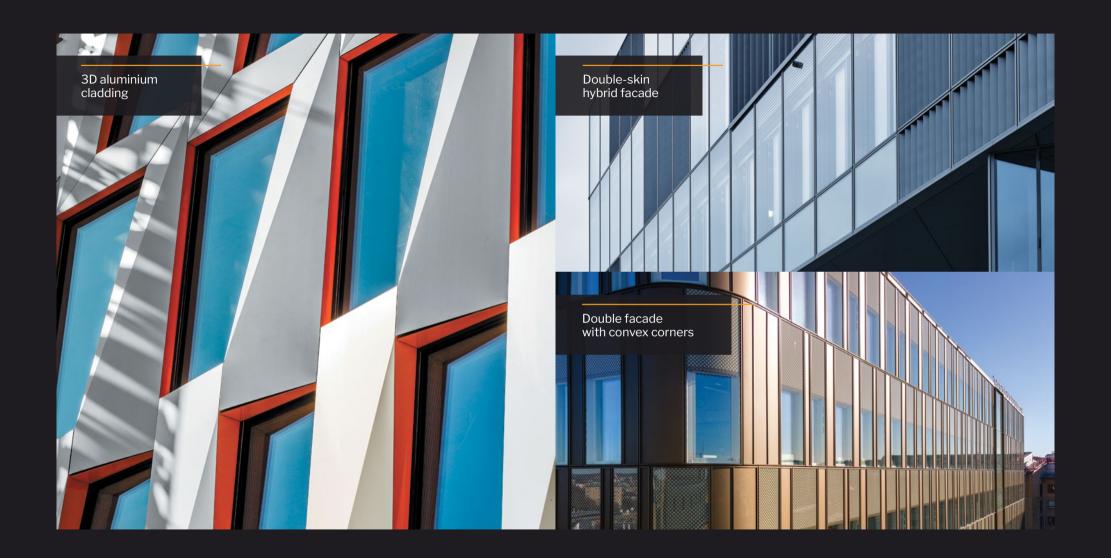

#### Glass

Aluminium glazed structures

Facades

Unitised facades

Windows

Doors

Glass roofs

Bespoke glass solutions