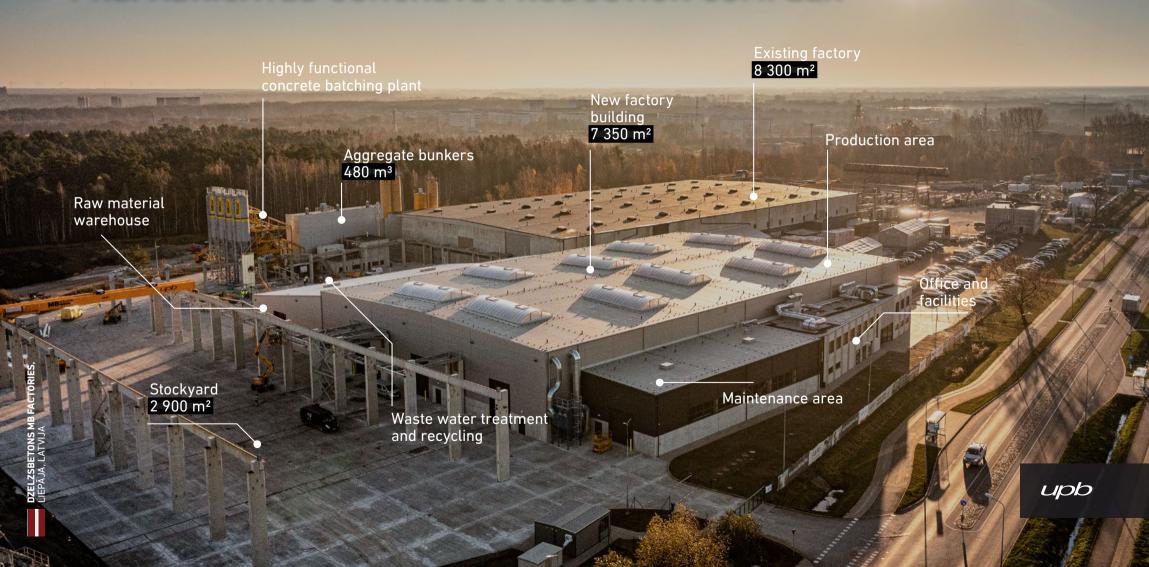

NSTRUCTION

We know how to reduce the environmental impact.

For more than 10 years, UPB has worked with numerous, globally-recognized sustainability certification systems, leading to extensive expertise in sustainable and energy efficient construction.











and more



# GROUP OF INDUSTRIAL COMPANIES

UPB Group brings together several of Latvia's largest construction-industry manufacturing companies.

Our advantage is the ability to offer integrated design, delivery, and installation of all project components under a single roof.



#### Products and services



upb

#### Concrete

Concrete structures for buildings

Ready mixed concrete in Latvia and Sweden

Aggregates for concrete

Concrete laboratory

Innovative concrete products



#### PREFABRICATED CONCRETE PRODUCTION COMPLEX





Precast facades





upb



### Ready-mixed concrete

#### The largest and most advanced

ready-mixed concrete network in Latvia, with 11 production facilities, several quarries, and a vast specialized transportation fleet. UPB ready-mixed concrete unit also operates in Sweden.





#### Mobile ready-mixed concrete plant

The mobile plant allows to produce concrete directly at the construction site, which is especially important in large and intensive projects to deliver vast quantities of the product accurately and in high quality.

Easily transportable

Production capacity 90 m3 per hour

Can be installed and dismantled within one day

No electrical connection required

Fully automated mixing system

Ongoing quality control



#### Steel

Steel building structures

Steel structures w